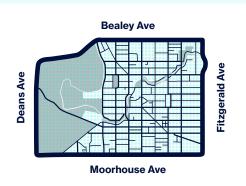

### Free fibre installation

Builds on or within Christchurch's four avenues with 10+ units

We'll install the full fibre network in each unit, including our Optical Network Terminal (ONT) at zero cost."

#### **OR**

We provide the materials so your contractor can install our fibre network in each unit. We'll install our Optical Network Terminal (ONT) in each unit at zero cost."

These offers do not include any network extension or alteration charges that may be required. Check with your Enable representative.